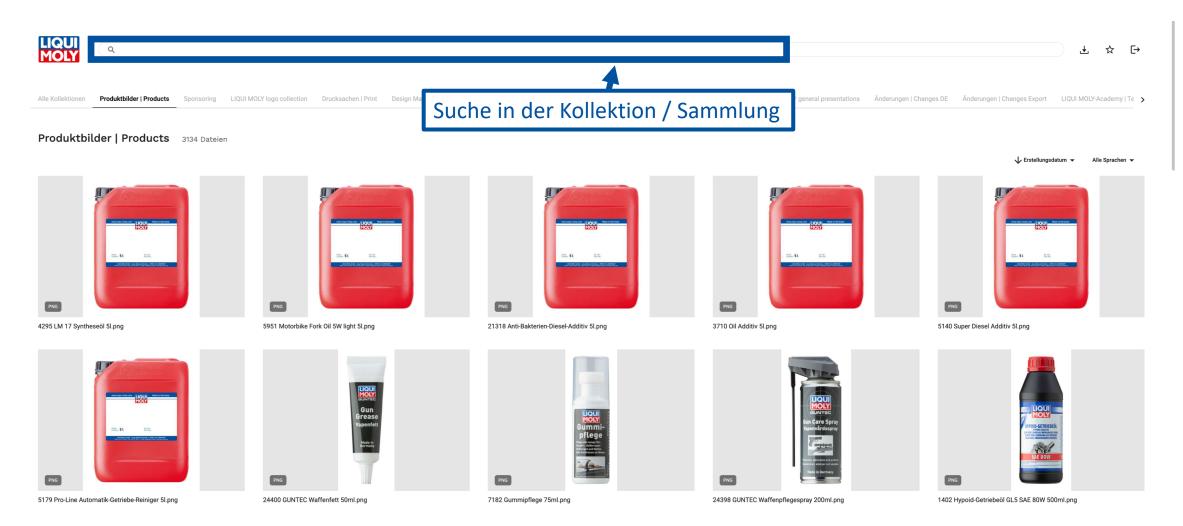

#### 5. Use | Collections

Collections can filter the of files on one topic (e.g. sponsoring)

#### 5. Use | Preview

#### Click on a file to open the preview.

 $\times$ 