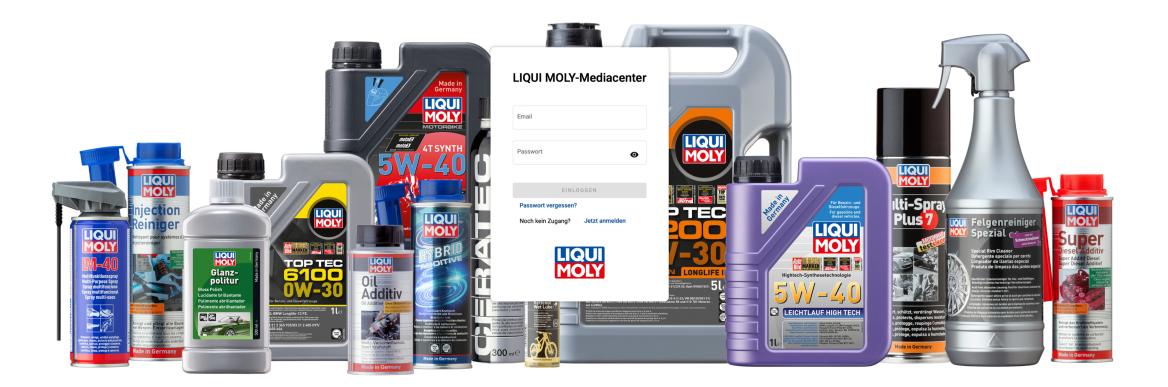

## LIQUI MOLY Media Center

Tutorial | 21.11.2022 | LIQUI MOLY

#### 1. What is the LIQUI MOLY Media Center?

The Media Center is an international media database for LIQUI MOLY products and activities.

Just as in an online shop, you can put the media in your shopping basket and then download the files - free of charge, of course.

4.1 URL: mediacenter.liqui-moly.com

4.2 "Register now " and register (+approve)

| LIQUI MOLY-Mediacenter                  | Hier kannst du ganz   | LIQUI MOLY-Mediacenter<br>Hier kannst du ganz einfach deinen eigenen Zugang zum Portal<br>einrichten. Dafür benötigen wir nur kurz ein paar wenige Angaben von |  |
|-----------------------------------------|-----------------------|----------------------------------------------------------------------------------------------------------------------------------------------------------------|--|
|                                         | dir.                  |                                                                                                                                                                |  |
| Email                                   | fad<br>frm<br>Vorname | Nachname                                                                                                                                                       |  |
| Passwort                                | Firma                 | Abteilung                                                                                                                                                      |  |
|                                         | Email                 |                                                                                                                                                                |  |
| EINLOGGEN                               | Passwort              | Passwort wiederholen                                                                                                                                           |  |
| Passwort vergessen?                     | L.                    | ANMELDEN                                                                                                                                                       |  |
| Noch kein Zugang? Jetzt anmelden        | B THE                 |                                                                                                                                                                |  |
|                                         | E-Mail Adresse zu.*   | meiner Daten zur Nutzung des Medienportals sowie meiner                                                                                                        |  |
|                                         |                       | Zurück zum Login                                                                                                                                               |  |
| uritzation /<br>in a thoma<br>3.51/229. |                       |                                                                                                                                                                |  |