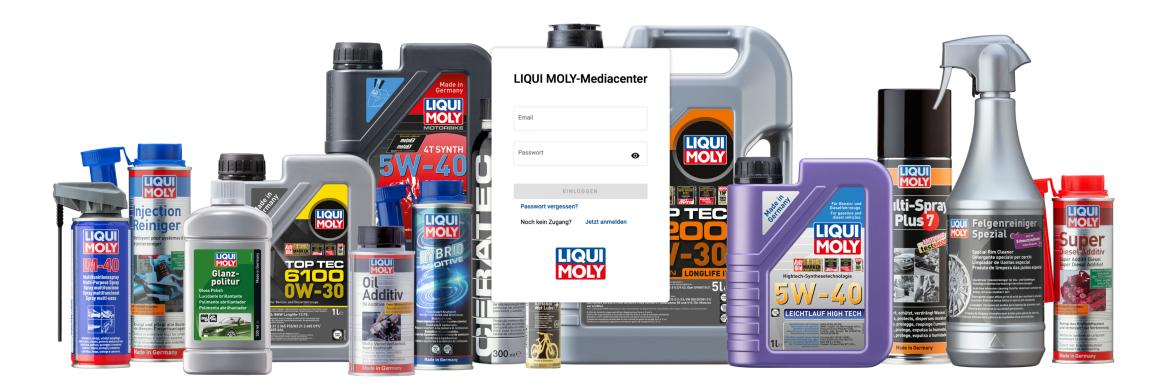

4.1 URL: mediacenter.liqui-moly.com

4.2 "Register now " and register (+approve)

| LIQUI MOLY-Mediacenter                  | Hier kannst du ganz   | LIQUI MOLY-Mediacenter<br>Hier kannst du ganz einfach deinen eigenen Zugang zum Portal<br>einrichten. Dafür benötigen wir nur kurz ein paar wenige Angaben von |  |
|-----------------------------------------|-----------------------|----------------------------------------------------------------------------------------------------------------------------------------------------------------|--|
|                                         | dir.                  |                                                                                                                                                                |  |
| Email                                   | fad<br>frm<br>Vorname | Nachname                                                                                                                                                       |  |
| Passwort                                | Firma                 | Abteilung                                                                                                                                                      |  |
|                                         | Email                 |                                                                                                                                                                |  |
| EINLOGGEN                               | Passwort              | Passwort wiederholen                                                                                                                                           |  |
| Passwort vergessen?                     | L.                    | ANMELDEN                                                                                                                                                       |  |
| Noch kein Zugang? Jetzt anmelden        | B THE                 |                                                                                                                                                                |  |
|                                         | E-Mail Adresse zu.*   | meiner Daten zur Nutzung des Medienportals sowie meiner                                                                                                        |  |
|                                         |                       | Zurück zum Login                                                                                                                                               |  |
| uritzation /<br>in a thoma<br>3.51/229. |                       |                                                                                                                                                                |  |