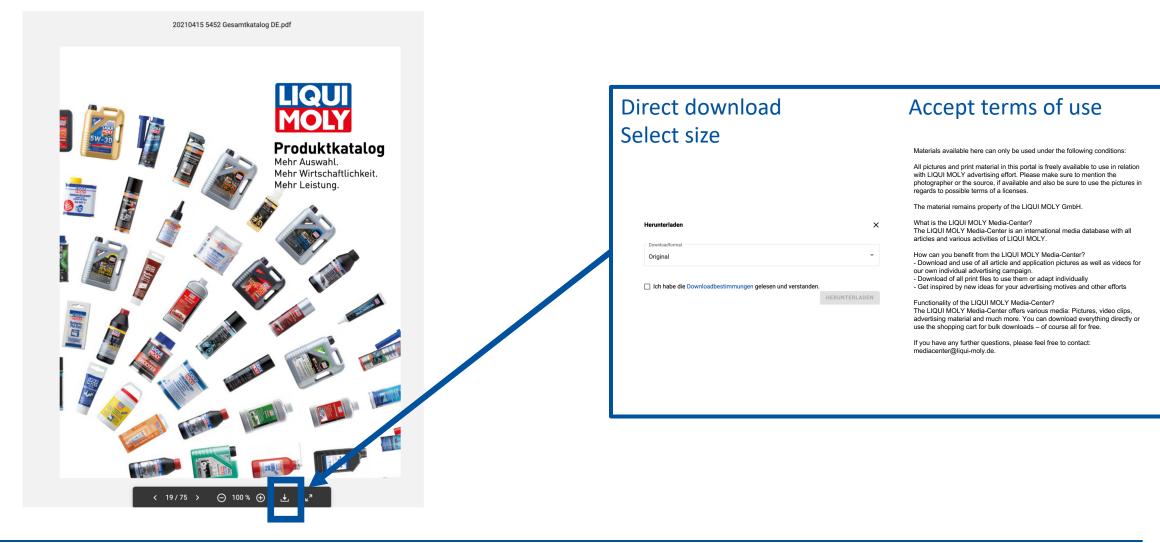

#### 5. Use | Download directly

#### You can browse the document and download the file