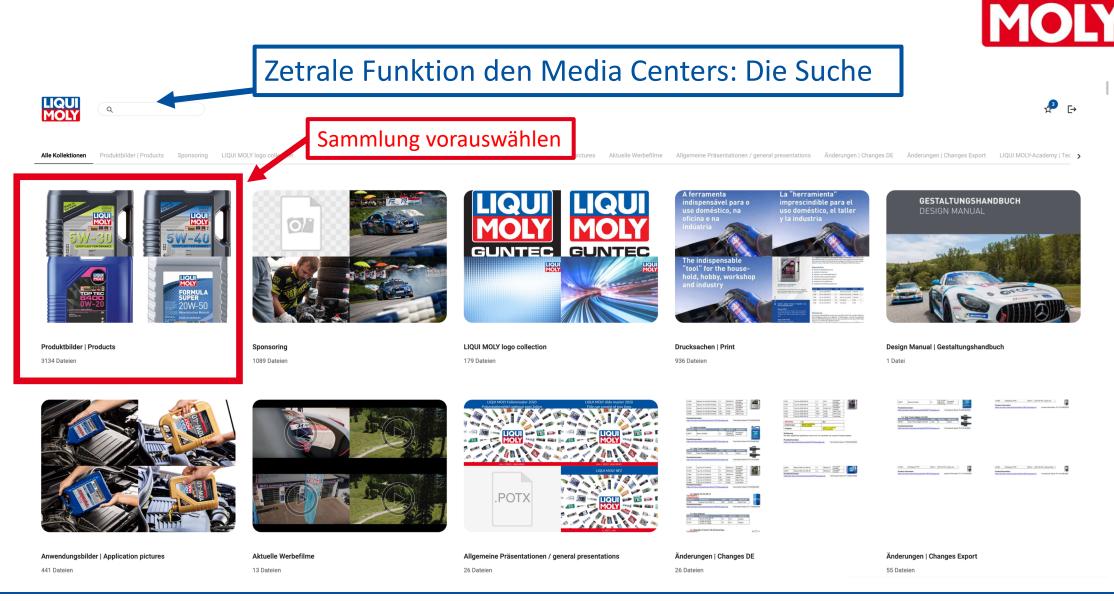

#### 5. Use | Collections

Collections can filter the of files on one topic (e.g. sponsoring)